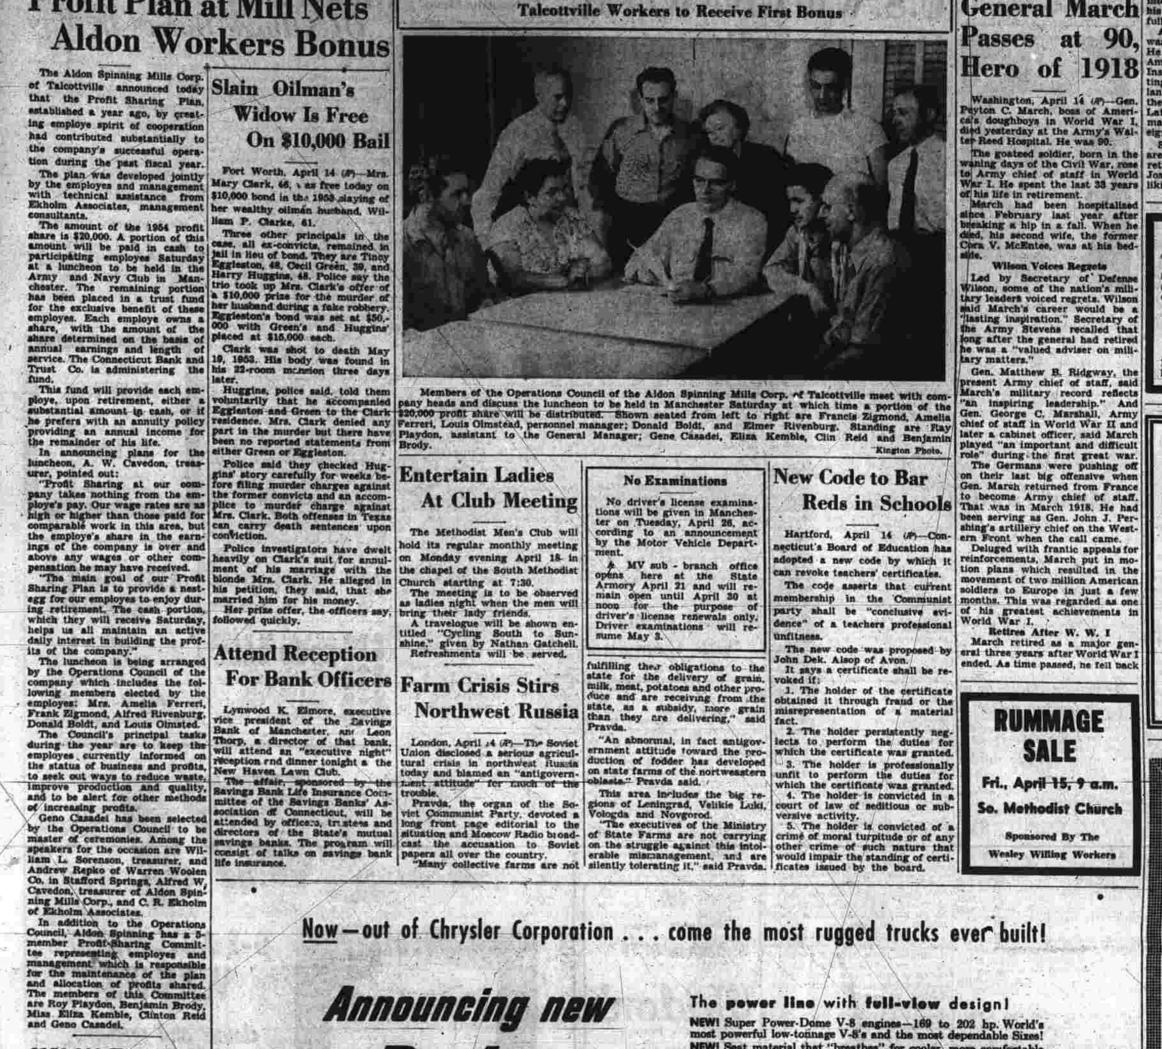

### Profit Plan at Mill Nets Aldon Workers Bonus

The Aldon Spinning Mills Corp.
of Talcottville announced today Slain Oilman's that the Profit Sharing Plan. established a year ago, by creating employe spirit of cooperation had contributed substantially to the company's successful operation during the rest floor during the rest flor tion during the past fiscal year.

The plan was developed jointly by the employes and management Mary Clark, 46, as free today on with technical assistance from \$10,000 bond in the 1953 slaying of

\$150,000 Fire Hits Stamford Stores

Stamford, April 14 (P)—Fire awept through four one-story buildings in the heart of Stamford, early today. Fire Chief Thomas F. Richardson estimated darage at \$150,000.